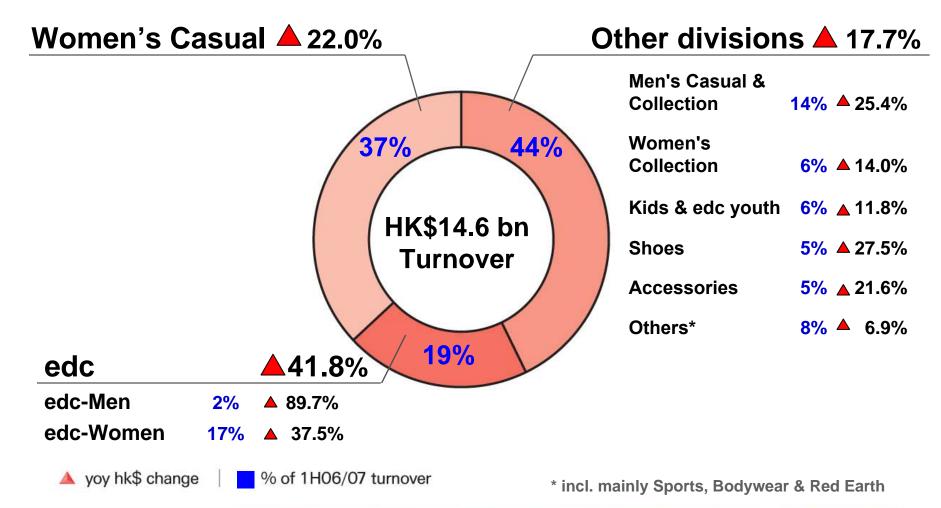

#### **Gaining Momentum in Key Product Divisions**

#### **HK\$2.76 bn Turnover Growth**