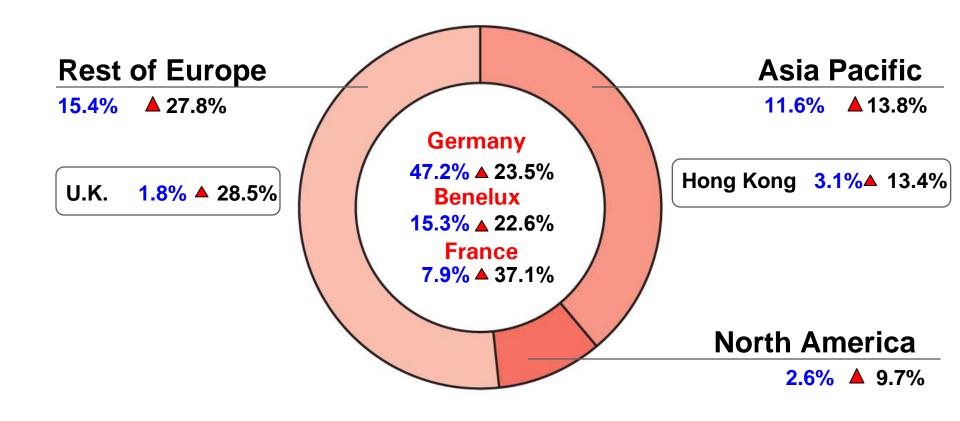

m Results Highlights

| HK\$ mn        | 6 months ended<br>Dec 31, 06 | yoy<br>growth  |
|----------------|------------------------------|----------------|
| Turnover       | 14,590                       | <b>▲ 23.4%</b> |
| Operating prof | it 3,061                     | <b>▲27.1%</b>  |
| Net profit     | 2,400                        | <b>▲ 28.1%</b> |







### **Enhanced Profit Margins**



**EBIT margin** 21.0% ▲ 0.6% pt

Net profit margin 16.4% ▲ 0.6% pt



## Balance Sheet~HK\$10 bn Net Assets

Net cash

HK\$3,590 mn <u>45.4</u>% vs Jun 30, 2006

Interim dividend

**HK\$0.70/share** ▲ 40.0% yoy

**Ex-dividend date** 

March 22, 2007

Payment date

**April 11, 2007** 

▲ yoy hk\$ change



#### **Gaining Momentum in Key Product Divisions**





#### **HK\$2.76 bn Turnover Growth**







### **Double-digit % Growth from Both Channels**





#### **New Strategic Dimension**





#### **Second Half Outlook**

#### Retail

- ~HK\$400 mn capex in 2H06/07 for the opening of 30+ stores totalling over 14,000 sq. m
- Improve store image & visual display
- Right product assortment for every store

Wholesale

- Wholesale order book shows low teens % LCY\* growth for Jan – May 2007
- Expansion focus on partnership store format



<sup>\*</sup> LCY - in local currency

#### Strategic Initiatives

#### **Products**

- Give edc a unique identity in the market
- NEW ESPRIT denim division

Retail Expansion

Planning to open over 400 stores globally in the next 3 years

Wholesale Expansion Targeting to add over 1,000 partnership stores in the next 3 years



# Q&A