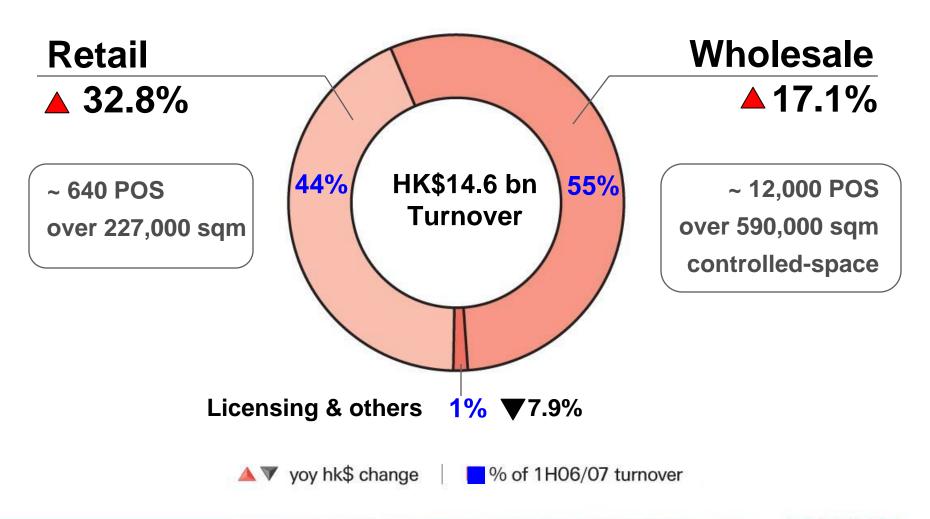

br>Dec 31, 06 | yoy<br>growth  |
|----------------|------------------------------|----------------|
| Turnover       | 14,590                       | <b>▲ 23.4%</b> |
| Operating prof | it 3,061                     | <b>▲27.1%</b>  |
| Net profit     | 2,400                        | <b>▲ 28.1%</b> |







### **Enhanced Profit Margins**



**EBIT margin** 21.0% ▲ 0.6% pt

Net profit margin 16.4% ▲ 0.6% pt



## Balance Sheet~HK\$10 bn Net Assets

Net cash

HK\$3,590 mn <u>45.4</u>% vs Jun 30, 2006

Interim dividend

**HK\$0.70/share** ▲ 40.0% yoy

**Ex-dividend date** 

March 22, 2007

Payment date

**April 11, 2007** 

▲ yoy hk\$ change



#### **Gaining Momentum in Key Product Divisions**





#### **HK\$2.76 bn Turnover Growth**







### **Double-digit % Growth from Both Channels**





#### **New Strategic Dimension**





#### **Second Half Outlook**

#### Retail

- ~HK\$400 mn capex in 2H06/07 for the opening of 30+ stores totalling over 14,000 sq. m
- Improve store image & visual display
- Right product assortment for every store

Wholesale

- Wholesale order book shows low teens % LCY\* growth for Jan – May 2007
- Expansion focus on partnership store format



<sup>\*</sup> LCY - in local currency

#### Strategic Initiatives

#### **Products**

- Give edc a unique identity in the market
- NEW ESPRIT denim division

Retail Expansion

Planning to open over 400 stores globally in the next 3 years

Wholesale Expansion Targeting to add over 1,000 partnership stores in the next 3 years



# Q&A