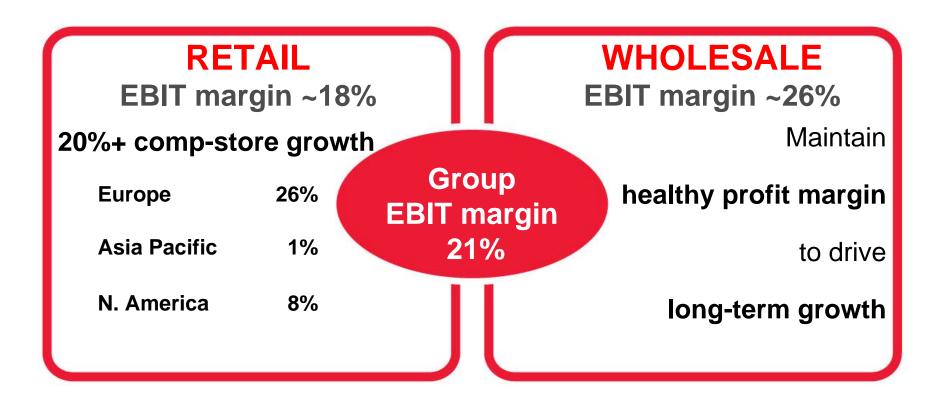

------------|------------------------------|----------------|
| Turnover       | 14,590                       | <b>▲ 23.4%</b> |
| Operating prof | it 3,061                     | <b>▲27.1%</b>  |
| Net profit     | 2,400                        | <b>▲ 28.1%</b> |







### **Enhanced Profit Margins**



**EBIT margin** 21.0% ▲ 0.6% pt

Net profit margin 16.4% ▲ 0.6% pt



## Balance Sheet~HK\$10 bn Net Assets

Net cash

HK\$3,590 mn <u>45.4</u>% vs Jun 30, 2006

Interim dividend

**HK\$0.70/share** ▲ 40.0% yoy

**Ex-dividend date** 

March 22, 2007

Payment date

**April 11, 2007** 

▲ yoy hk\$ change



#### **Gaining Momentum in Key Product Divisions**





#### **HK\$2.76 bn Turnover Growth**







### **Double-digit % Growth from Both Channels**





#### **New Strategic Dimension**





#### **Second Half Outlook**

#### Retail

- ~HK\$400 mn capex in 2H06/07 for the opening of 30+ stores totalling over 14,000 sq. m
- Improve store image & visual display
- Right product assortment for every store

Wholesale

- Wholesale order book shows low teens % LCY\* growth for Jan – May 2007
- Expansion focus on partnership store format



<sup>\*</sup> LCY - in local currency

#### Strategic Initiatives

#### **Products**

- Give edc a unique identity in the market
- NEW ESPRIT denim division

Retail Expansion

Planning to open over 400 stores globally in the next 3 years

Wholesale Expansion Targeting to add over 1,000 partnership stores in the next 3 years



# Q&A