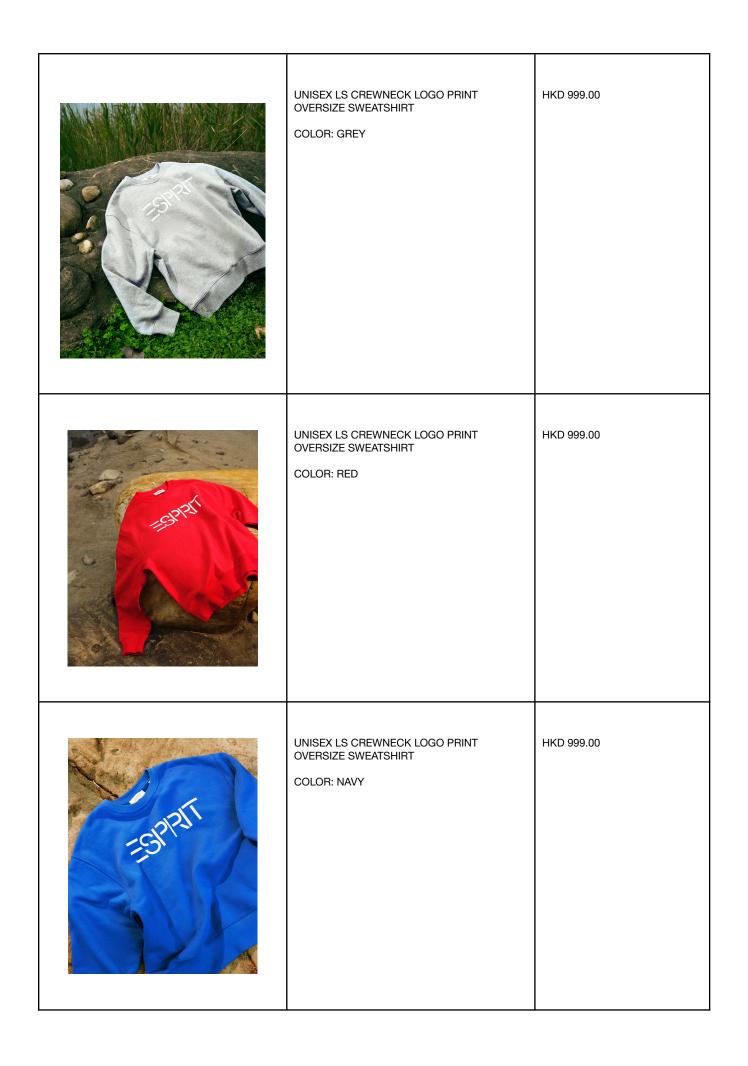

Presented with love and passion, the collaborative **Archive Re-Issue Capsule** features two highly sought-after silhouettes revamped for an effortless look - including an oversized crewneck and boxy fit t-shirt. The pieces come in an array of vibrant colors like red, blue, pink, yellow, purple, and neutrals that can be easily styled. Upbeat, casual, and comfortable, the range is finished with **ESPRIT's** emblematic logo in a contrasting tone to make a versatile wardrobe essential this season.